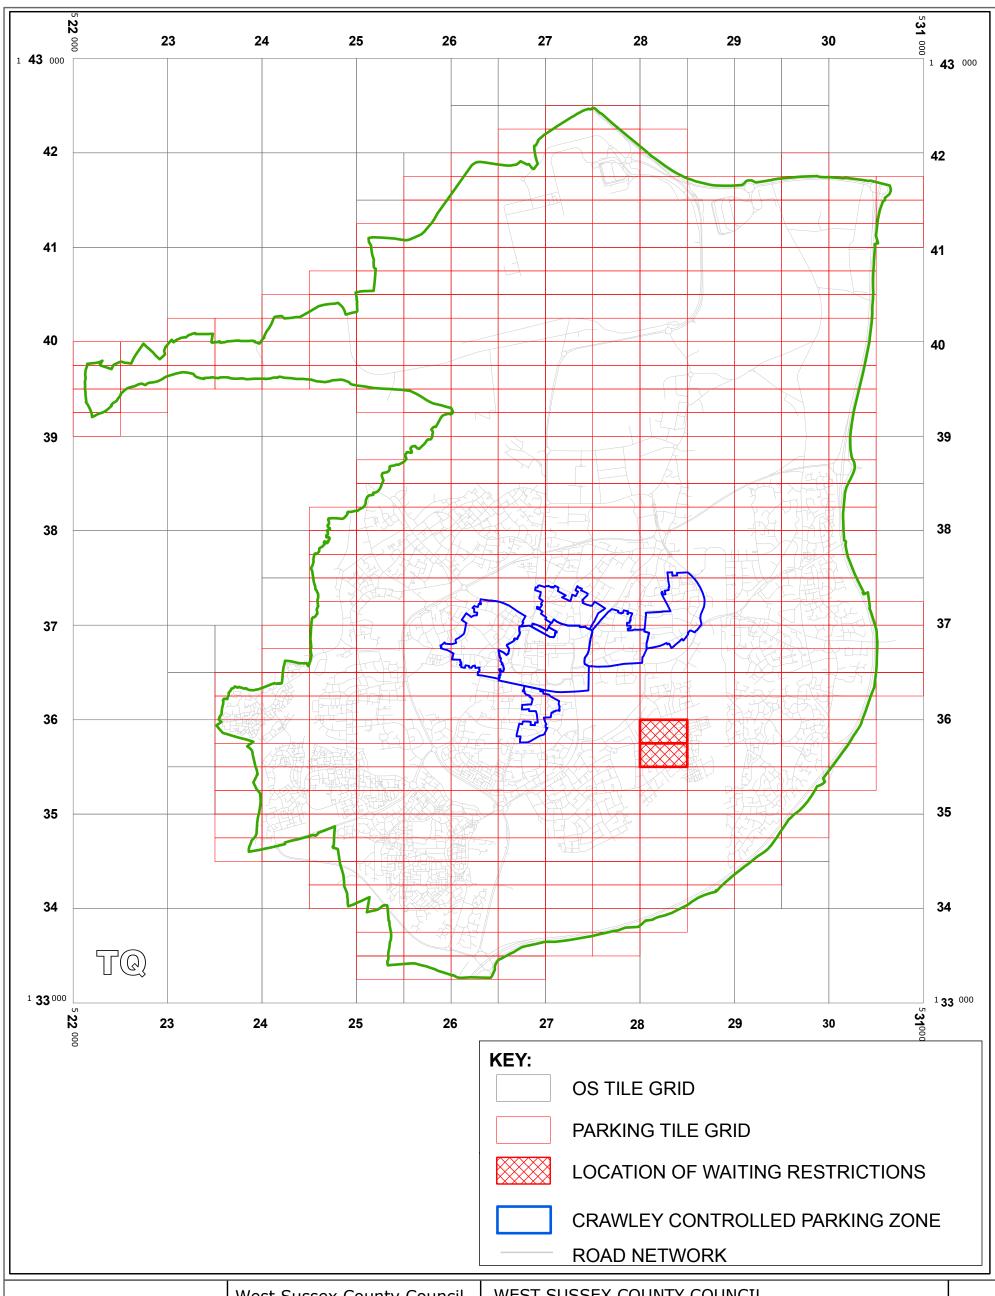

LOCATIONS OF WAITING RESTRICTIONS

Reproduced from or based upon 2010 Ordnance Survey mapping with permission of the Controller of HMSO (c) Crown Copyright reserved. Unauthorised reproduction infringes Crown copyright and may lead to prosecution or civil proceedings West Sussex County Council Licence No. 100023447 Ν

SCALE: 1:40,000

DATE:12/03/2012

## FOURTH SCHEDULE Schedule of Waiting Restrictions

All areas over which the provision of the orders apply are defined by the shaded areas as shown on the following plans plus a contiguous area not indicated on the plans of verge and/or footway between the carriageway edge and the highway boundary. The plans in this schedule are based upon grid references of the Ordnance Survey National Grid defined by the OSGB 36 triangulation.